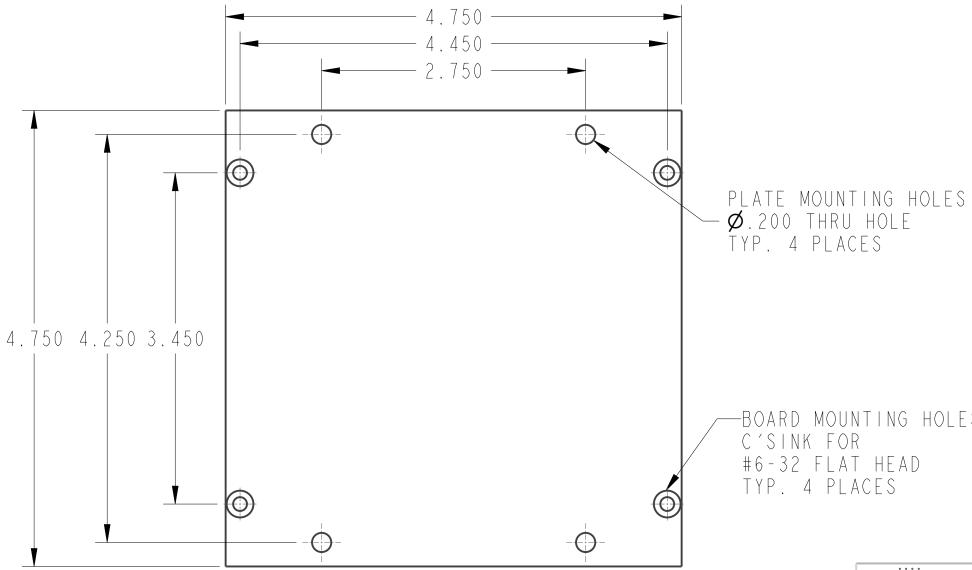

| REV | DESCRIPTION | APPRV | DATE |
|-----|-------------|-------|------|
|     |             |       |      |

-BOARD MOUNTING HOLES #6-32 FLAT HEAD

DECIMAL .X=±.030 .XX=±.015 .XXX=±.005 FRACTIONAL В ± 1/64 ANGULAR ±1/2° VERSION 1.1 FILE LOCATION

## KIT VC 544/522 MOUNTING PLATE

DATE 3/11/22 DRAWN BY AHR LIFECYCLE SCALE | . 000 LEGACY DWG NO ALUM TOLERANCES DRAWING NUMBER REV

KITVC544522

SHEET I OF I