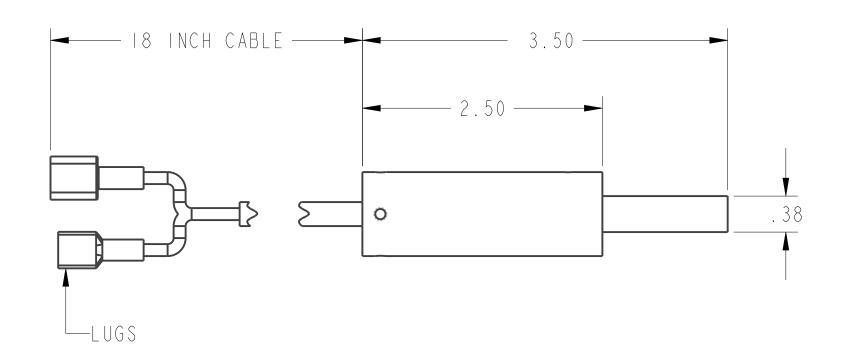

| REV | DESCRIPTION | APPRV | DATE |
|-----|-------------|-------|------|
| -   |             |       |      |







## CONFIDENTIAL INFORMATION

THE INFORMATION AND DATA CONTAINED HEREIN IS PROPRIETARY AND IS SUBMITTED IN CONFIDENCE, AND SHALL NOT BE DISCLOSED, USED OR DUPLICATED FOR ANY PURPOSE WHATSOEVER WITHOUT THE PRIOR WRITTEN PERMISSION OF SONICS AND MATERIALS INC., NEWTOWN CT. THIS LEGEND SHALL BE MARKED ON ANY REPRODUCTIONS HEREOF IN WHOLE OR IN PART. RECEIPT OF THIS DOCUMENT SHALL BE DEEMED TO BE AN ACCEPTANCE OF THE CONDITIONS SPECIFIED HEREIN.

| VERSION       | 3                    |
|---------------|----------------------|
| FILE LOCATION | /Products/Converters |



53 CHURCH HILL RD. NEWTOWN, CT 06470

## CV00041 CONVERTER 40KHZ

B CV0004

SHEET 2 OF 2