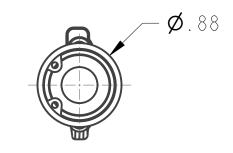

| REV | DESCRIPTION | APPRV | DATE |
|-----|-------------|-------|------|
| -   |             |       |      |







## CONFIDENTIAL INFORMATION

THE INFORMATION AND DATA CONTAINED HEREIN IS PROPRIETARY AND IS SUBMITTED IN CONFIDENCE, AND SHALL NOT BE DISCLOSED, USED OR DUPLICATED FOR ANY PURPOSE WHATSOEVER WITHOUT THE PRIOR WRITTEN PERMISSION OF SONICS AND MATERIALS INC., NEWTOWN CT. THIS LEGEND SHALL BE MARKED ON ANY REPRODUCTIONS HEREOF IN WHOLE OR IN PART. RECEIPT OF THIS DOCUMENT SHALL BE DEEMED TO BE AN ACCEPTANCE OF THE CONDITIONS SPECIFIED HEREIN.

| VERSION       | 3                    |
|---------------|----------------------|
| FILE LOCATION | /Products/Converters |



53 CHURCH HILL RD. NEWTOWN, CT 06470

## CV00041 CONVERTER 40KHZ

B CV0004

SHEET 2 OF 2